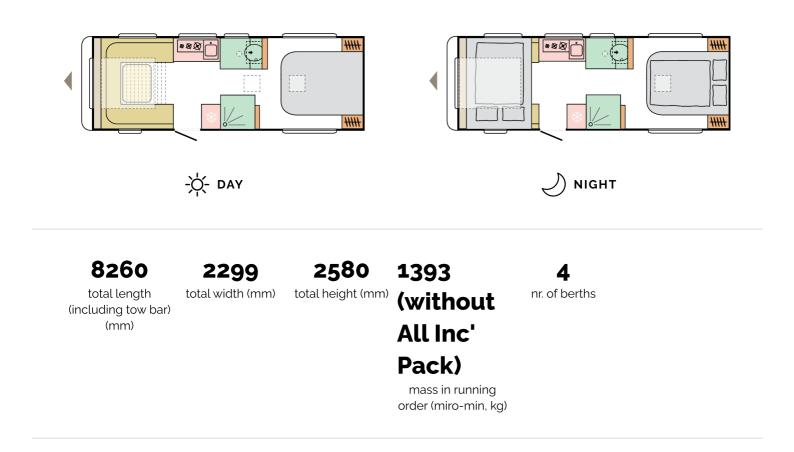

#### **B. DIMENSIONS AND WEIGHTS**

| Total length (including tow bar) (mm)                           | 8260                         |
|-----------------------------------------------------------------|------------------------------|
| Body length (mm)                                                | 6850                         |
| Internal length (mm)                                            | 6193                         |
| Total width (mm)                                                | 2299                         |
| Internal width (mm)                                             | 2170                         |
| Total height (mm)                                               | 2580                         |
| Internal height (mm)                                            | 1950                         |
| Awning perimeter dimensions (body/chassis, cm)                  | 1077/637                     |
| Flat roof length                                                | 4910                         |
| Mass of the unladen vehicle (kg)                                | 1360 (without All Inc' Pack) |
| Mass in running order (MIRO-min, kg)                            | 1393 (without All Inc' Pack) |
| All Inclusive Pack additional weight (kg)                       | 41                           |
| Maximum technical permissable laden mass (MTPLM) ( kg )         | 1800                         |
| Minimal technically permissible laden mass (MTPLM-min, kg)      | 1650                         |
| Max loading weight (kg) with All Inclusive Pack weight deducted | 216/366                      |
| Max nose weight                                                 | 100                          |
| Floor, wall and roof total thickness (mm)                       | 40/24/28,8                   |
| Floor, wall and roof insulation thickness (mm)                  | 29/20/25                     |
|                                                                 |                              |

### F. INTERIOR EQUIPMENT

| Number of berths                                        | 4                    |
|---------------------------------------------------------|----------------------|
| Sleeping area, bunk bed (l x w, cm)                     | -                    |
| Sleeping area, front berths (l x w, cm)                 | 212 X 168            |
| Sleeping area, center berths (l x w, cm)                | 196 X 147            |
| Sleeping area, rear berths (l x w, cm)                  | -                    |
| Kitchen window lining with accessories                  | Х                    |
| Furniture decor                                         | Nabucco Cherry       |
| Tabletop decor                                          | tbc? Polirey terazzo |
| Floor decor                                             | Grand graphite 979   |
| Textile combination 2                                   | MT02P3 AMBER         |
| Textile combiantion 3                                   | MT02P4 SELENA        |
| Cushions Warm Brownies                                  | 0                    |
| Cushions Grey planet                                    | 0                    |
| Cushion Summer vibes                                    | 0                    |
| Cushions Dream harmony                                  | 0                    |
| Cushions Mystic garden                                  | 0                    |
| Cushions Brownies                                       | 0                    |
| Decorative cushions 4 pcs.                              | Х                    |
| Floor carpets                                           | All Inc' Pack        |
| Doggy mat                                               | 0                    |
| Liftable table with telescopic leg in "U" sitting group | Х                    |
|                                                         |                      |