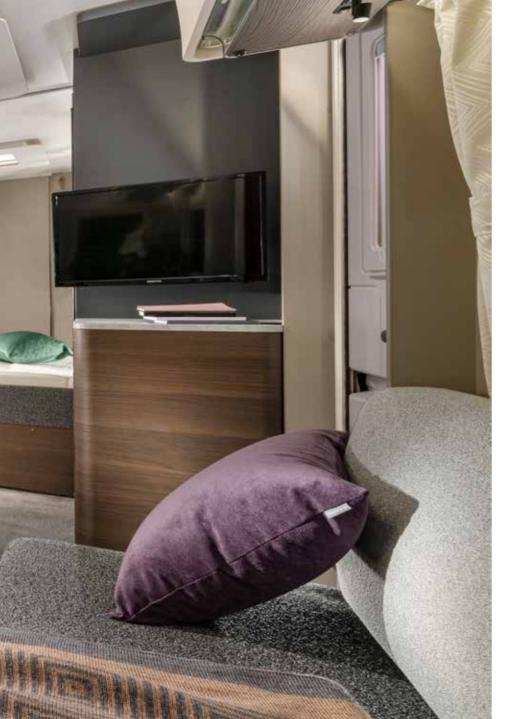

#### MULTIMEDIA

Inspired solutions with an advanced easy-to-use digital control panel and a range of multimedia solutions including high-quality sound system with Bluetooth® amplifier and hidden speakers, TV bracket and multiple USB ports.