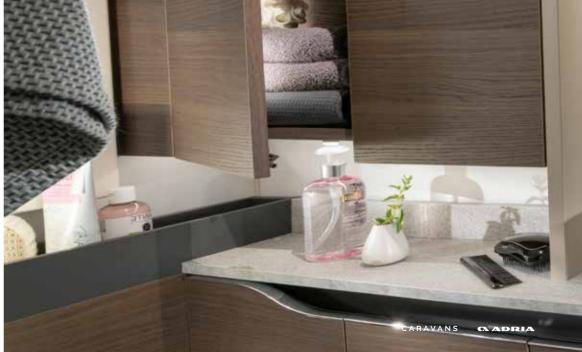

- QUALITY SPRUNG BEDS IN A CHOICE OF LAYOUTS
- PREMIUM QUALITY MATTRESSES
- | ELEGANT STORAGE SOLUTIONS
- ADJUSTABLE AMBIENT LIGHTING

Daily rituals are a pleasure, with a well-lit and ventilated bathroom, designed for space and comfort.

Elegant **bathroom** design maximises the space and features a shower, toilet and large wash basin, with clever lighting, mirror and storage.

- LARGE WASH BASIN AND MIRROR
- ALDE TOWER FOR WARMTH AND COMFORT

- STORAGE FOR PERSONAL THINGS
- | ELEGANT LIGHTING TO CREATE THE PERFECT AMBIANCE

**Inspired solutions** throughout for a more comfortable and organised living space.