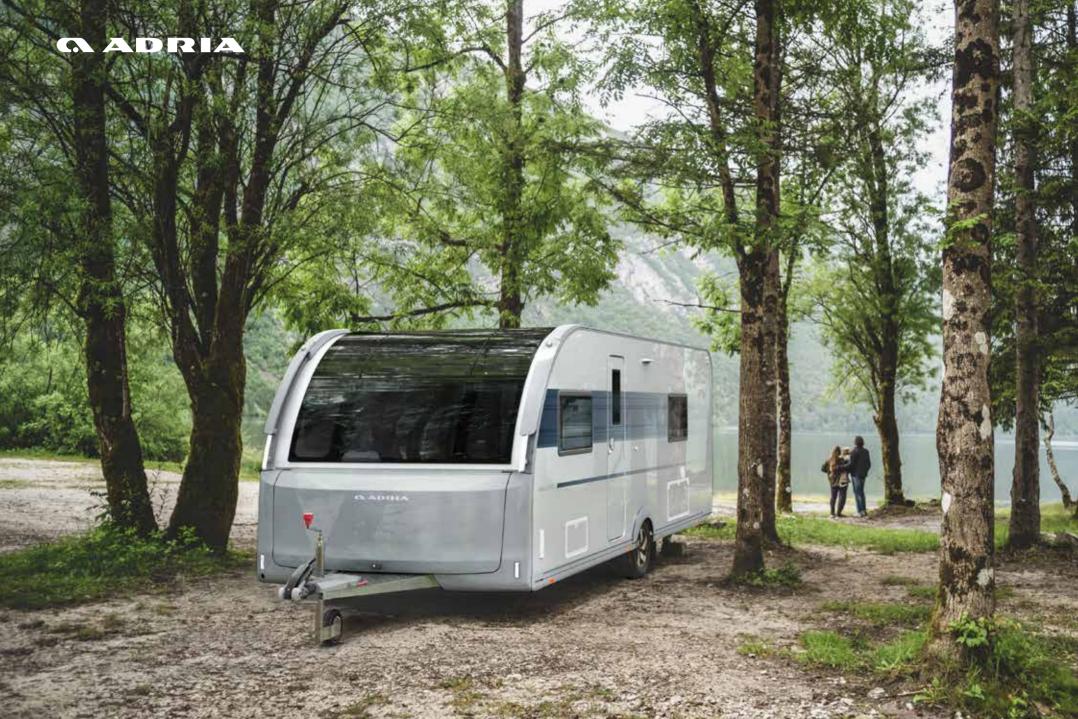

## ALPINA

## ALPINA

THE NEW GENERATION ALPINA. OUR FLAGSHIP, LUXURY CARAVAN RANGE, FOR USE ALL YEAR ROUND.

FITTED WITH THE HIGHEST LEVEL OF SPECIFICATION, THE
DISTINCTIVE ADRIA AERODYNAMIC SILHOUETTE, AN EXTRA-LARGE
PANORAMIC WINDOW, SPACIOUS AND LUXURIOUS INTERIOR
DESIGN.