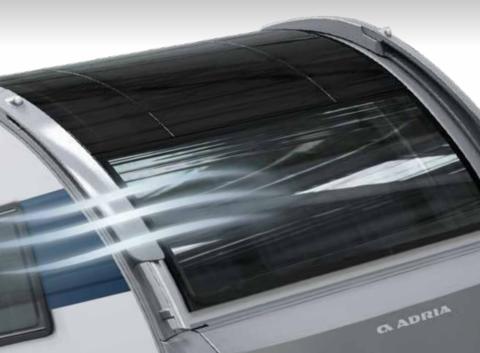

PANORAMIC WINDOW TO MAXIMISE

NATURAL LIGHT, GAS ASSISTED OPENING

AKS STABILISER

| WIDE ENTRANCE DOOR AND DOUBLE-GLAZED FLAT WINDOWS

METAL GRAB HANDLES FOR EASY MANOEUVRING

SPACIOUS STORAGE THROUGHOUT

**LED SILHOUETTE AWNING LIGHT** AS STANDARD