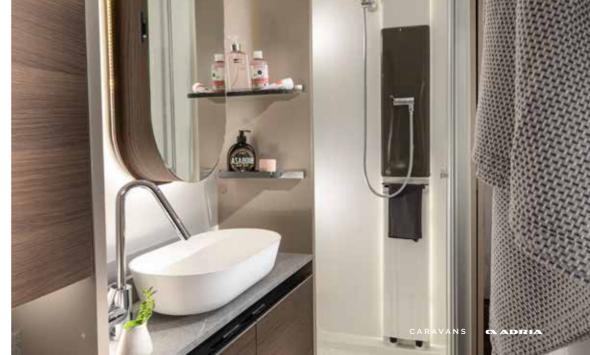

Elegant **bathroom** design maximises the space and features a shower, toilet and large wash basin, with clever lighting, mirror and storage.

- LARGE WASH BASIN AND MIRROR
- ALDE TOWER FOR WARMTH AND COMFORT

- STORAGE FOR PERSONAL THINGS
- | ELEGANT LIGHTING TO CREATE THE PERFECT AMBIANCE

**Inspired solutions** throughout for a more comfortable and organised living space.