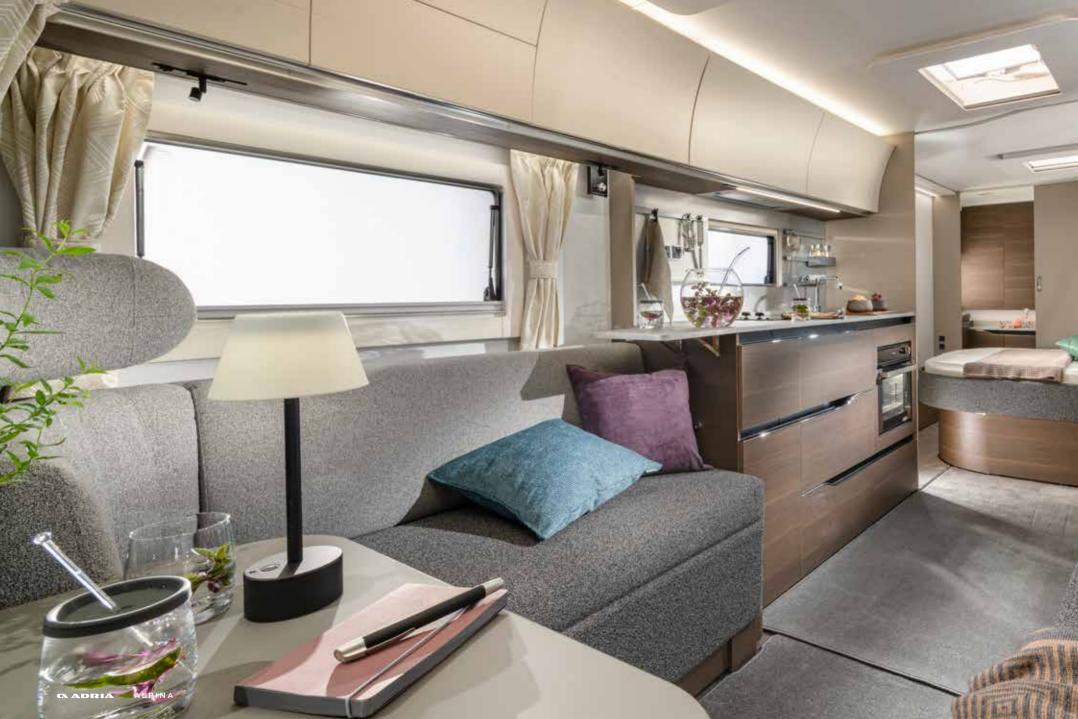

- DINETTE WITH **COMFORTABLE SEATING** AND A DEDICATED TV STATION
- | ELEGANT, ADJUSTABLE **HEADREST CUSHIONS**

Stylish and practical **kitchen** complete with a durable worktop, integrated 3 burner hob and sink design, elegant concave cupboards, spacious drawers, oven/grill, large fridge, microwave and high-quality appliances.

Everything is in the right place to prepare your meals and for entertaining.

- ELEGANT AND SPACIOUS CONCAVE CUPBOARDS
- LARGE WORKTOP WITH A REAL WOOD CHOPPING BOARD
- THREE BURNER HOB AND INTEGRATED SINK
- ORGANISED WORKSPACE WITH PLENTY OF STORAGE
- HIGH-QUALITY APPLIANCES