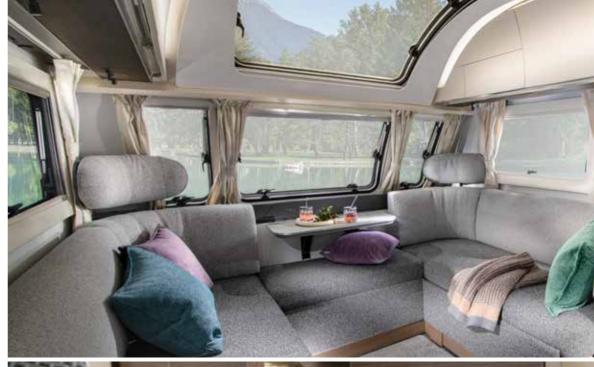

Experience the **contemporary living spaces**.

The **living room** offers a great space to enterain featuring a comfortable sofa with elegant headrests and a light-weight folding table, for an easy additional bed set up.

- DINETTE WITH **COMFORTABLE SEATING** AND A DEDICATED TV STATION
- | ELEGANT, ADJUSTABLE **HEADREST CUSHIONS**

Stylish and practical **kitchen** complete with a durable worktop, integrated 3 burner hob and sink design, elegant concave cupboards, spacious drawers, oven/grill, large fridge, microwave and high-quality appliances.