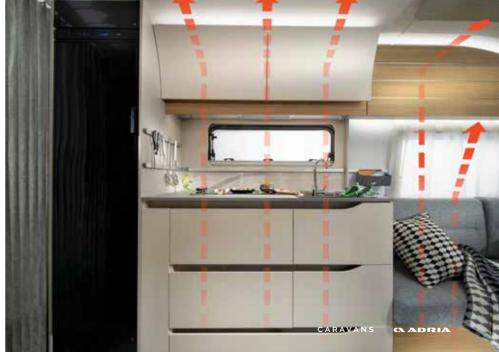

## Climate-control

Built to **Adria Thermo-build** standards with advanced insulation materials and precision-engineered air-flow system to guarantee your comfort. Tested in our own climate chamber under **extreme conditions** from -40 to +60 degrees and humidity from 45 % to 80 %.

**Optimal heating distribution** within all living spaces with Adria expertise engineering and integrated **Truma** hot air or **Alde** liquid central heating system (model dependent).