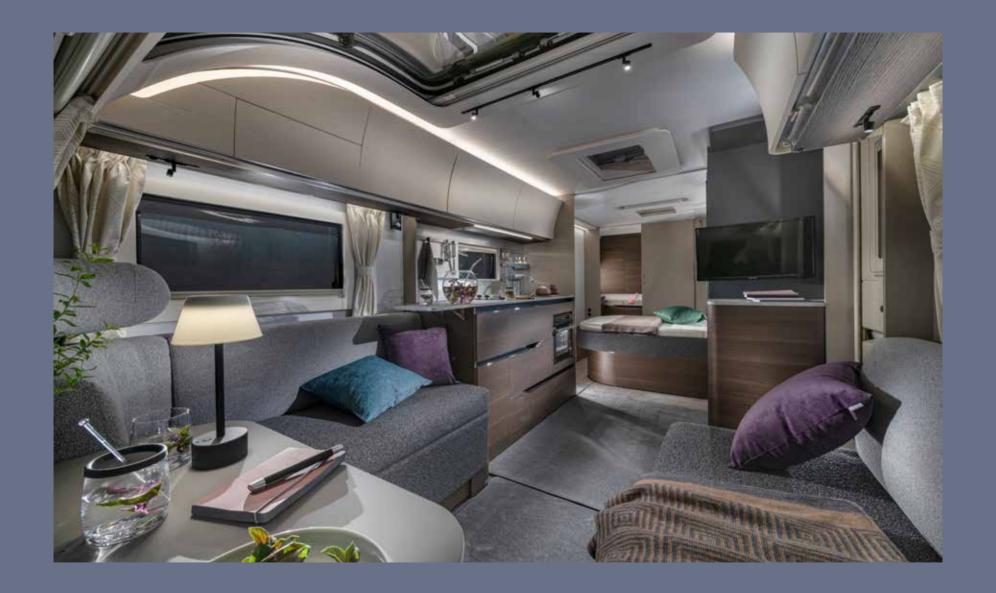

Experience the **contemporary living spaces**.

The **living room** offers a great space to enterain featuring a comfortable sofa with elegant headrests and a light-weight folding table, for an easy additional bed set up.

- DINETTE WITH **COMFORTABLE SEATING** AND A DEDICATED TV STATION
- | ELEGANT, ADJUSTABLE **HEADREST CUSHIONS**

Stylish and practical **kitchen** complete with a durable worktop, integrated 3 burner hob and sink design, elegant concave cupboards, spacious drawers, oven/grill, large fridge, microwave and high-quality appliances.

Master **bedrooms** available in twin and double arrangements, for a great night's sleep. Featuring easy to access beds and fitted with premium quality mattresses.

Adjustable mood lighting and clever storage for personal things.