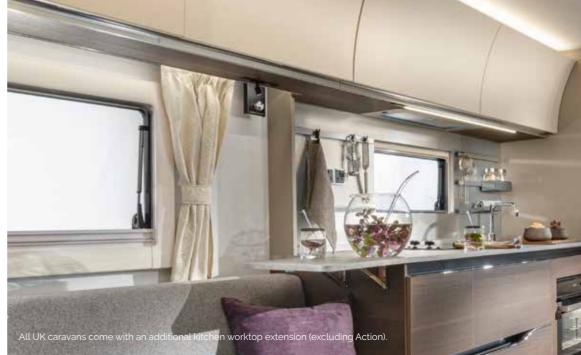

Experience the **contemporary living spaces**.

The **living room** offers a great space to enterain featuring a comfortable sofa with elegant headrests and a light-weight folding table, for an easy additional bed set up.

- DINETTE WITH **COMFORTABLE SEATING** AND A DEDICATED TV STATION
- | ELEGANT, ADJUSTABLE **HEADREST CUSHIONS**

Stylish and practical **kitchen** complete with a durable worktop, integrated 3 burner hob and sink design, elegant concave cupboards, spacious drawers, oven/grill, large fridge, microwave and high-quality appliances.