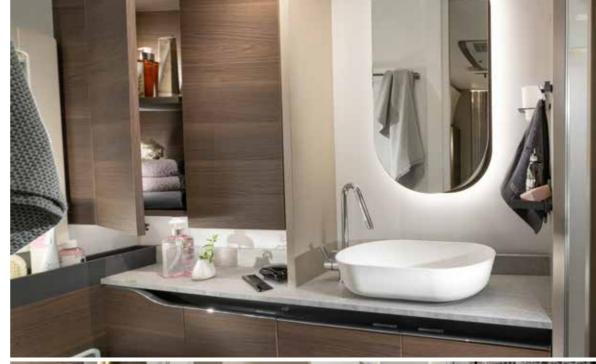

Elegant **bathroom** design maximises the space and features a shower, toilet and large wash basin, with clever lighting, mirror and storage.

- LARGE WASH BASIN AND MIRROR
- ALDE TOWER FOR WARMTH AND COMFORT

- STORAGE FOR PERSONAL THINGS
- | ELEGANT LIGHTING TO CREATE THE PERFECT AMBIANCE

**Inspired solutions** throughout for a more comfortable and organised living space.