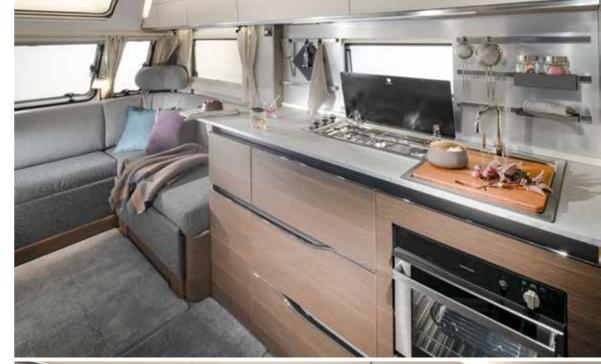

- DINETTE WITH **COMFORTABLE SEATING** AND A DEDICATED TV STATION
- | ELEGANT, ADJUSTABLE **HEADREST CUSHIONS**

Stylish and practical **kitchen** complete with a durable worktop, integrated 3 burner hob and sink design, elegant concave cupboards, spacious drawers, oven/grill, large fridge, microwave and high-quality appliances.

Everything is in the right place to prepare your meals and for entertaining.

- ELEGANT AND SPACIOUS CONCAVE CUPBOARDS
- LARGE WORKTOP WITH A REAL WOOD CHOPPING BOARD
- THREE BURNER HOB AND INTEGRATED SINK
- ORGANISED WORKSPACE WITH PLENTY OF STORAGE
- HIGH-QUALITY APPLIANCES