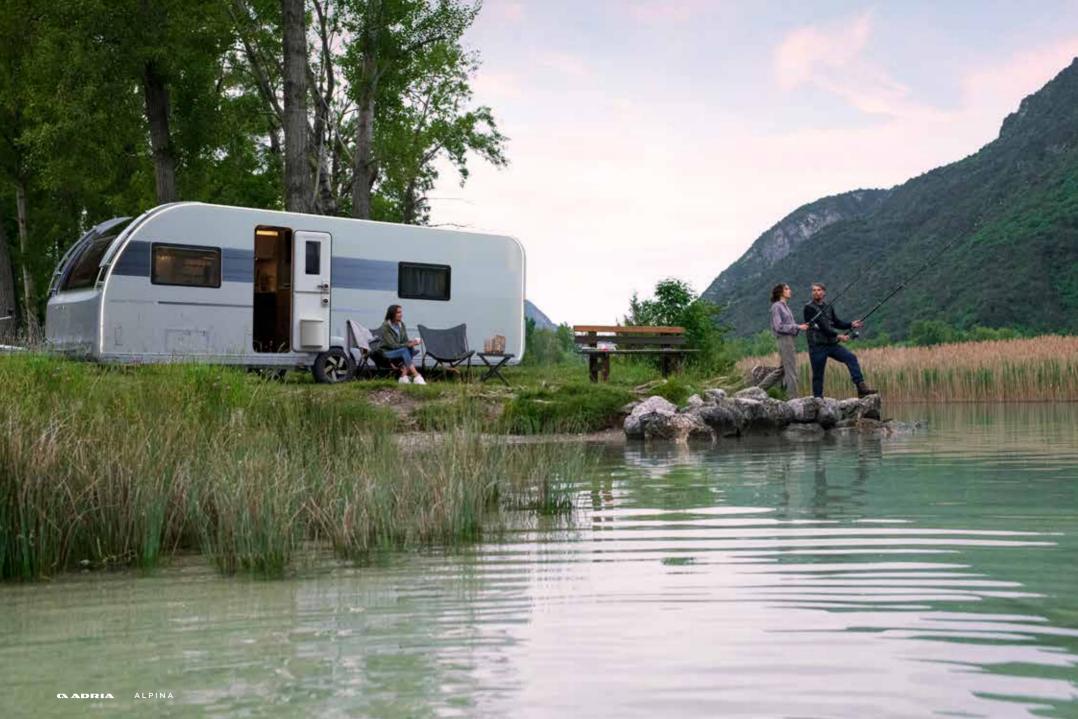

## ALPINA

## ALPINA

THE NEW GENERATION ALPINA. OUR FLAGSHIP, LUXURY CARAVAN RANGE, FOR USE ALL YEAR ROUND.

FITTED WITH THE HIGHEST LEVEL OF SPECIFICATION, THE
DISTINCTIVE ADRIA AERODYNAMIC SILHOUETTE, AN EXTRA-LARGE
PANORAMIC WINDOW, SPACIOUS AND LUXURIOUS INTERIOR
DESIGN.

Designed for all year round comfort.

Our caravans are carefully designed to give you a great experience when away from home, with home from home touches and spacious, elegant interior design.

Alpina has an elegant **home-style feeling**, with a blend of contemporary and classic design, offering a stylish and comfortable living space.