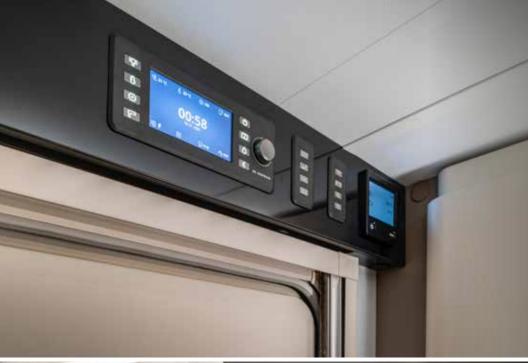

#### MULTIMEDIA

Inspired solutions with an advanced easy-to-use digital control panel and a range of multimedia solutions including high-quality sound system with Bluetooth® amplifier and hidden speakers, TV bracket and multiple USB ports.