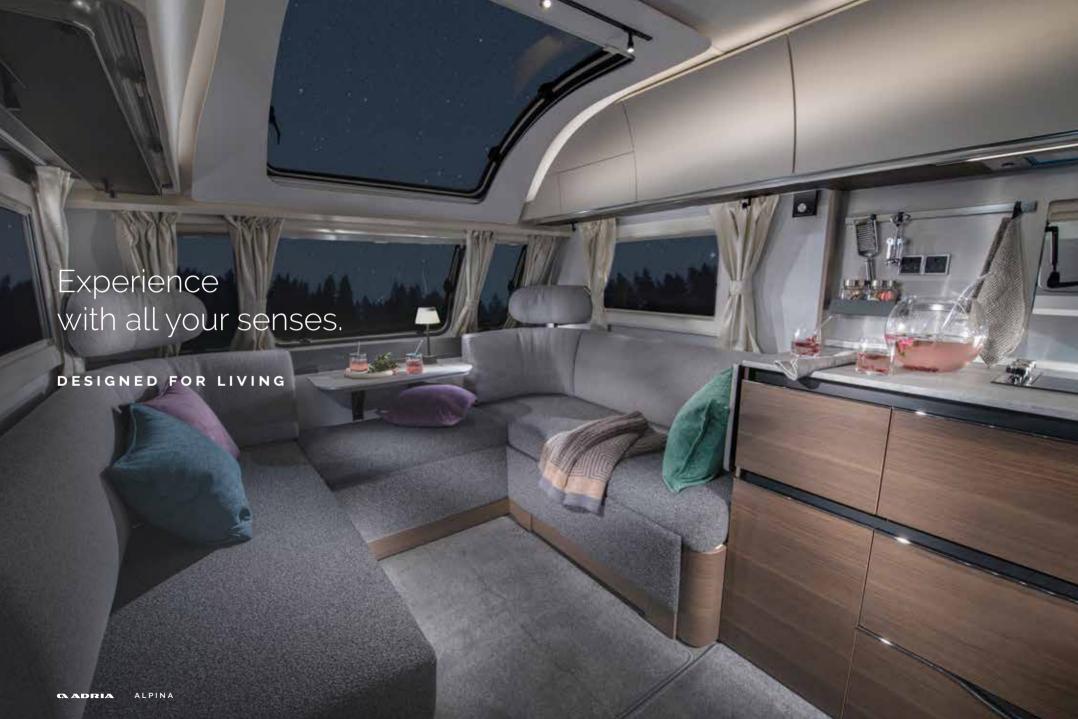

Experience the **contemporary living spaces**.

The **living room** offers a great space to enterain featuring a comfortable sofa with elegant headrests and a light-weight folding table, for an easy additional bed set up.

- DINETTE WITH **COMFORTABLE SEATING** AND A DEDICATED TV STATION
- | ELEGANT, ADJUSTABLE **HEADREST CUSHIONS**

Stylish and practical **kitchen** complete with a durable worktop, integrated 3 burner hob and sink design, elegant concave cupboards, spacious drawers, oven/grill, large fridge, microwave and high-quality appliances.

Everything is in the right place to prepare your meals and for entertaining.

- ELEGANT AND SPACIOUS CONCAVE CUPBOARDS
- LARGE WORKTOP WITH A REAL WOOD CHOPPING BOARD
- THREE BURNER HOB AND INTEGRATED SINK
- ORGANISED WORKSPACE WITH PLENTY OF STORAGE
- HIGH-QUALITY APPLIANCES