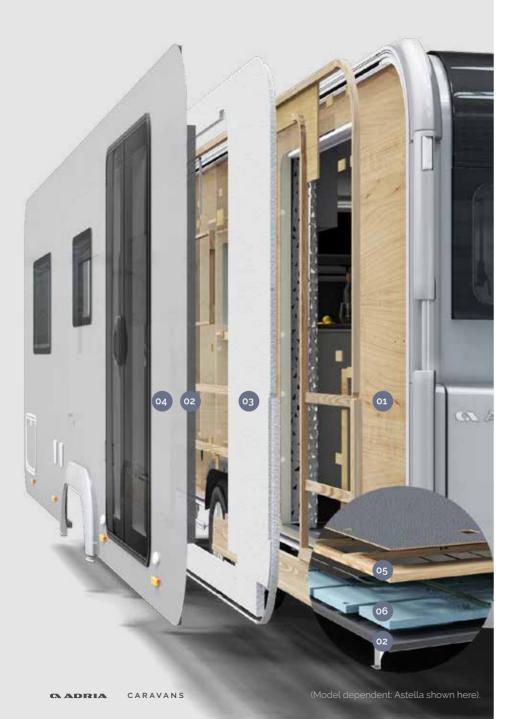

With the clean lines and inspired solutions based on aerodynamic principles of our new generation caravans, experience improved air-flow and lower resistance when towing, for more efficiency.

Exclusively on Alpina caravans, Adria's unique **Comprex body construction** combines the torsional strength of wood, the durability of polyurethane and the moisture-stopping properties of polyester giving reliable long-term durability and performance.

- OI COMPOSITE WOOD PANEL
- POLYURETHANE SEALANT
- 03 EPS STYROFOAM
- **DENT RESISTANT POLYESTER**BODY SHELL
- 05 REINFORCED HARDWOOD PROFILE
- 6 XPS STYROFOAM INSULATION FOAM